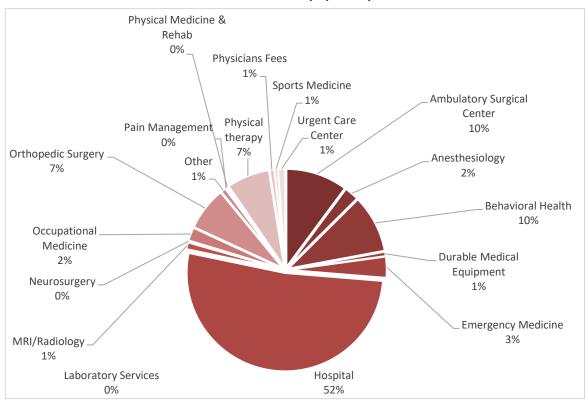

**Top 10 Providers by Specialty:** This report breaks down our top 10 providers by specialty e.g. Anesthesia/Pain Management, Facility, and MRI/Radiology, as these are the heaviest expenses the Fund incurs.