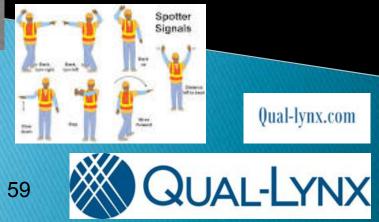

\_Bulletin\_Backing\_Fire\_Vehicles\_Sep\_2014.pdf</u>



## Municipal Joint Joint Insurance Fund South Jersey Communities Securing Their Future

Examples;

Volunteer fireman misjudged side clearance backing a fire truck into the station causing \$11,500 in damages.
DPW employee backing a 21 person passenger bus into the DPW garage and scraped the side of the bus and the garage causing \$13,000 in damages combined.

• Fire truck was being backed into the fire station with the aerial platform still raised slightly. The red warning light on the dashboard gave an indication of the platform not being properly secured, but that was not seen. There was a spotter but the platform still made contact with the fire station causing damage to the platform and cab roof of the truck totaling \$42,000.



## BURLINGTON COUNTY MUNICIPAL JOINT INSURANCE FUND WELLNESS DIRECTOR'S REPORT

| TO:                  | Municipal Fund Commissioners, Safety Coordinators, and Risk Managers |
|----------------------|----------------------------------------------------------------------|
| FROM:                | Debby Schiffer, JIF Wellness Director                                |
| DATE:                | April 18, 2017 at Hainesport Municipal Building                      |
| Contact Information: | debby_schiffer@targetingwellness.com 856-322-1220                    |

#### **APRIL ACTIVITY & PLANNED EVENTS**

## 2017 Wellness Days:

Continue to plan two joint municipal wellness days. Vendors have been invited and are responding. Save the Date flyers have been distributed..

1) Chesterfield, Bordentown