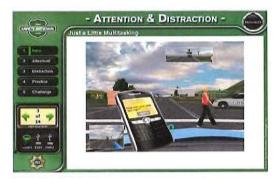

in the work area.
  - Will pictures be taken? By who? Will there be any restrictions to taking picture of children and distribution / posting following the event?
  - Provide notices that the organization is participating in TYDSTWD, especially in areas where customers may be impacted with the presence / distraction of children.
  - Have each employee who wishes to bring a child to work sign an agreement with a clear explanation of permitted and non-permitted activities.
  - If the workplace can not be made safe and appropriate for children, consider hosting another activity; such as a picnic with lessons on the workplace, a poster contest, or work-related demonstrations / activities at an off-site and more appropriate facility.

## **ATTENTION & DISTRACTED DRIVING LOG ON INSTRUCTIONS**



#### BURLINGTON COUNTY MUNICIPAL JOINT INSURANCE FUND

CLASS ID- MELJIF:BURLCOAD

Instructions for accessing the course are listed below.

1. Click on this link to access the Safety National Attention & Distraction course: <u>http://serve.evoc101web.com</u>

2. Enter Your Specific Class ID

3. Create and Enter Your Student Number (Please do not use Social Security Numbers or personal information.) Recommended is use of an employee number, zip code, station number, or radio designation number, with the individual's three (3) LOWER CASE initials following. For example, 1234abc.

Individual trainees must use the same exact login information (Class ID, Student Number, first name and last name) each time they login in order for the bookmarking feature to work and produce an individual trainin