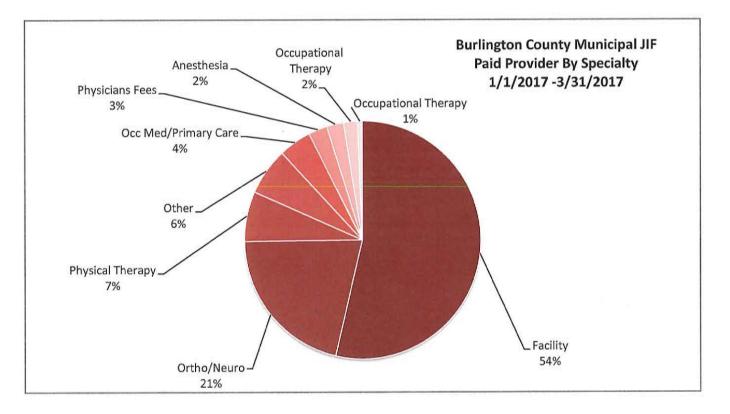

netration Rate |
|----------------|
| 95.3%          |
| 97.6%          |
|                |
| 85.2%          |
| 94.9%          |
|                |



## Burlington County Municipal JIF Paid Provider By Specialty January 1, 2017 - March 31, 2017

|                      | <b>Repriced Amount</b> |
|----------------------|------------------------|
| Facility             | \$98,497.49            |
| Ortho/Neuro          | \$38,877.22            |
| Physical Therapy     | \$12,487.64            |
| Other                | \$11,821.00            |
| Occ Med/Primary Care | \$8,276.50             |
| Physicians Fees      | \$4,755.56             |
| Anesthesia           | \$4,248.00             |
| MRI/Radiology        | \$3,506.03             |
| Occupational Therapy | \$1,144.00             |





### Burlington County Municipal JIF Top 5 Providers By Specialty January 1, 2017 - March 31, 2017

| Facility                                             | Bill Count<br>20 | Repriced Amount<br>\$90,493.61                                                                                  |
|------------------------------------------------------|------------------|-----------------------------------------------------------------------------------------------------------------|
| COOPER HEALTH SYSTEMS                                | 1                | \$45,297.76                                                                                                     |
|                                                      | 14               | \$25,043.20